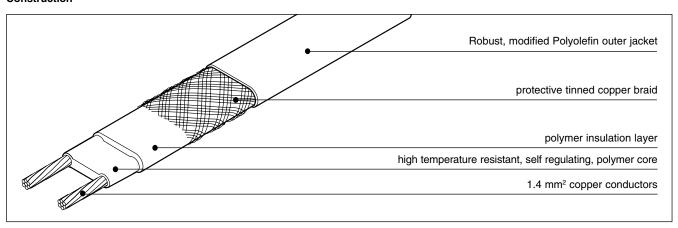

## Construction

The FS-C10-2X self regulating heating cable protects pipes against frost damage. The cable is installed on the pipe under the insulation. It is designed for indoor and outdoor installation. FS-C10-2X is available with a power output of 10W/m at 5°C. Its unique design combines high temperature resistance with long circuit lengths.