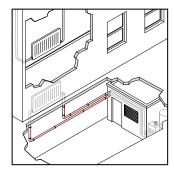

## Advanced frost protection of central heating pipework

High Temperature resistant Self Regulating heating cable system FS-C10-2X

Recommended: RAYSTAT-CONTROL-10 Smart line sensing control Or: AT-TS-14 line sensing control (for circuits up to 150 m)

The FS-C10-2X self regulating heating cable protects pipes against frost damage. The cable is installed on the pipe under the insulation. It is designed for indoor and outdoor installation. FS-C10-2X is available with a power output of 10W/m at 5°C. Its unique design combines high temperature resistance with long circuit lengths.